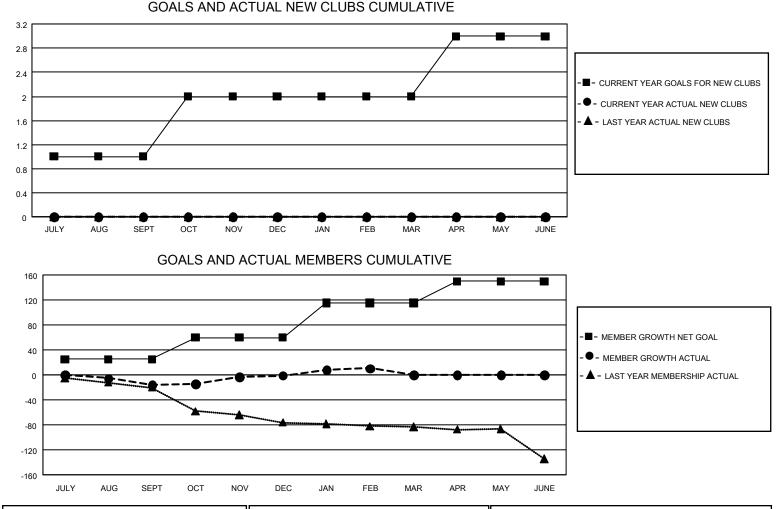

## GMT MONTHLY MEMBERSHIP PROGRESS REPORT Results as of: 2/29/2020

Multiple District 40

LOCATION: NEW MEXICO

GMT: OPEN

GMT CA 1

| Clubs         |               |             |               | Members               |                        |                         |                                                  |  |  |
|---------------|---------------|-------------|---------------|-----------------------|------------------------|-------------------------|--------------------------------------------------|--|--|
|               | RESULTS FOR   | R 2019-2020 |               | RESULTS FOR 2019-2020 |                        |                         |                                                  |  |  |
| QUARTER       | NEW CLUB GOAL | NEW CLUBS   | DROPPED CLUBS | QUARTER MEME          | BER GROWTH NET<br>GOAL | MEMBER GROWTH<br>ACTUAL | DROPPED<br>MEMBERS ACTUA<br>(including transfers |  |  |
| JULY/AUG/SEPT | 3             | 0           | 1             | JULY/AUG/SEPT         | 75                     | 26                      | 33                                               |  |  |
| OCT/NOV/DEC   | 3             | 0           | 0             | OCT/NOV/DEC           | 105                    | 39                      | 17                                               |  |  |
| JAN/FEB/MAR   | 0             | 0           | 0             | JAN/FEB/MAR           | 165                    | 25                      | 9                                                |  |  |
| APR/MAY/JUNE  | 3             | 0           | 0             | APR/MAY/JUNE          | 105                    | 0                       | 0                                                |  |  |